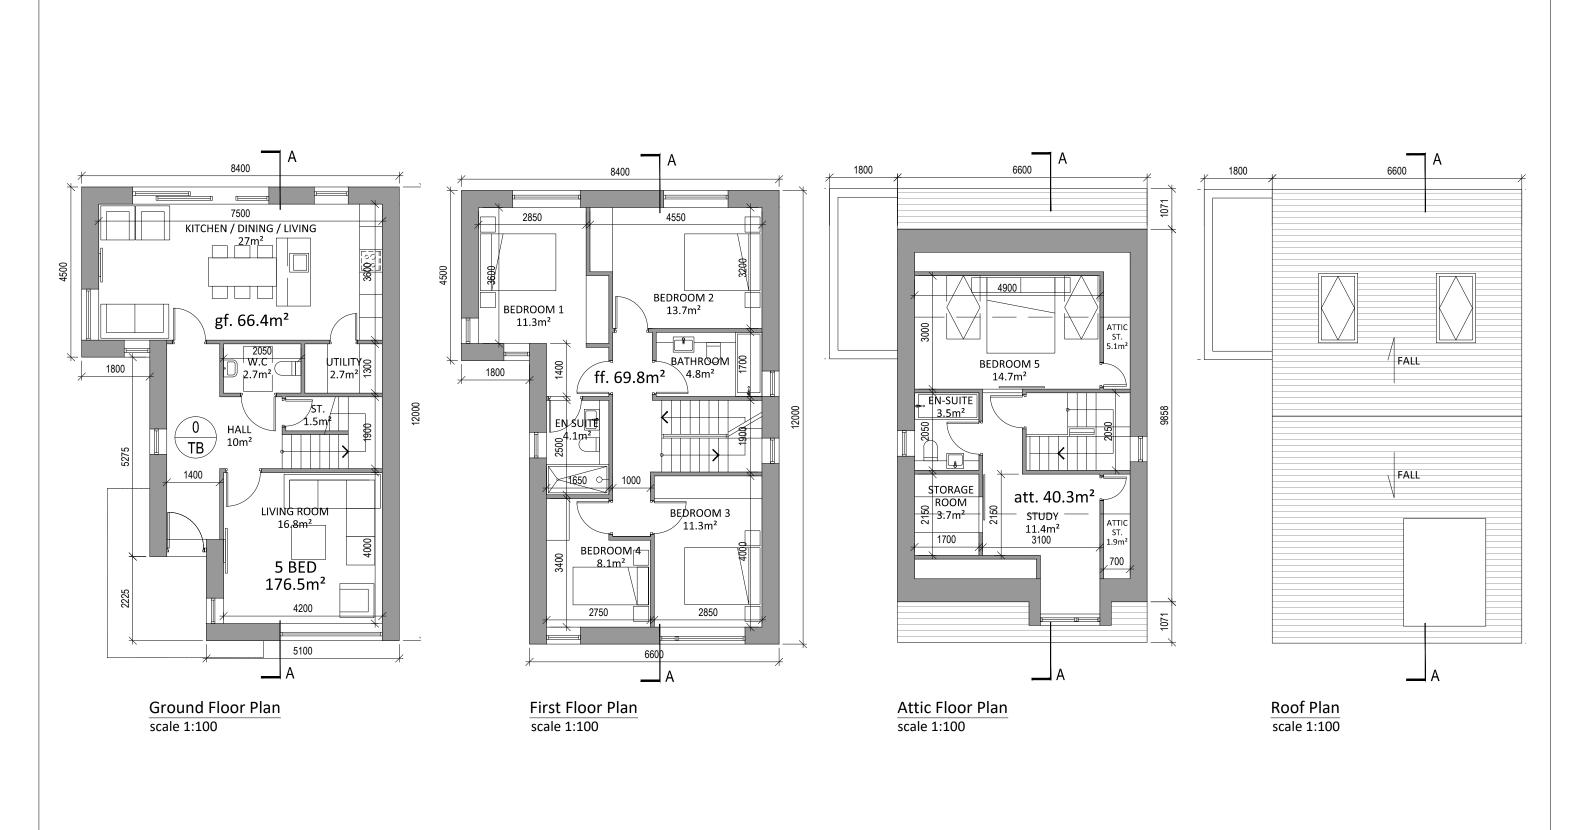

## DETACHED HOUSE TYPE B - Proposed Floor Plans

## 5 BED - 3 STOREY DETACHED HOUSE a: $176.5 \text{ m}^2$

115 T1

Houses are tagged to show number & type; the house number is in the top section of the tag, e.g. 115 and the house type is in the lower section of the tag, e.g. T1 KEYPLAN